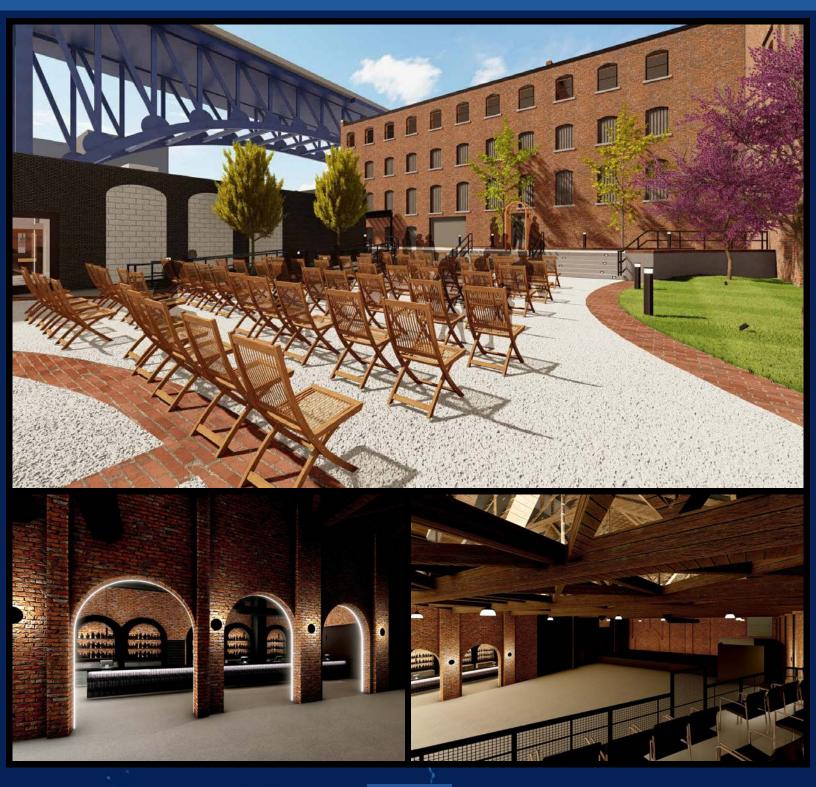

#### ONE-OF-A KIND EVENT EXPERIENCES AWAIT YOU!

We specialize in bespoke events for **corporate functions**, **weddings**, **conferences**, **award shows**, **fundraisers** and so much more!

Located in Cleveland's historical Flats district, Globe Iron is a dynamic and versatile industrial space with tons of original character.

This newly renovated venue features an open-air courtyard, a stylish cocktail area, and a stunning reception space.

Globe Iron is the perfect venue for any celebration or event of any kind.

#### **FEATURES**

- Built in premium stage and fixtures
- Open-air courtyard
- Open customizable floor plan
- VIP deck seating
- Full ADA accessibility
- Greenrooms
- Exposed brick arches
  - Coat check