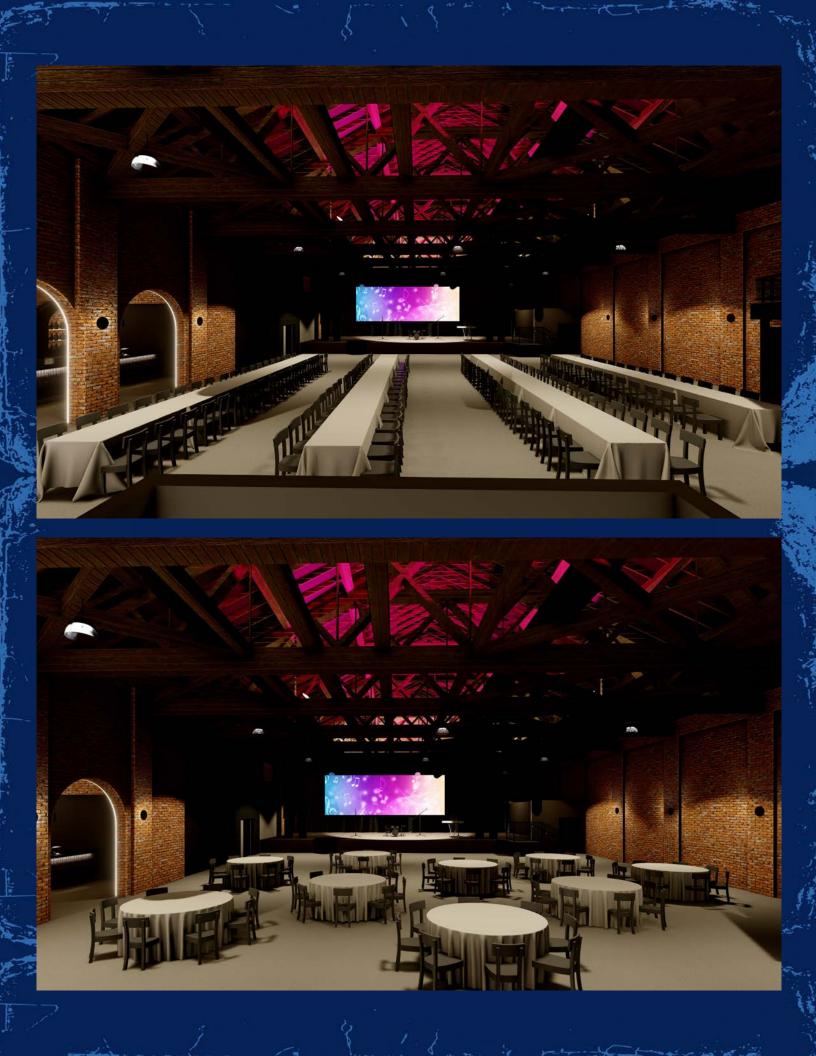

#### GLOBE IRON CAPACITIES

general admission 1,200 reception up to 600

BANQUET SEATING 200

FULLY SEATED 400

globeironcle.com/special-events

### **AVAILABLE AMENITIES**

- Use of stage and state of the art sound and lights.
- Knowledgeable, in-house professional staff including production, security, event management, concessions, and ticketing services/box office, which provides a turn-key experience.
- Floor Plans with endless creative possibilities.
- Dedicated high-speed internet and live streaming capabilities.
- In House Banquet Tables and Chairs.
- Secured, ample parking on-site.
- Open catering venue, with on-site prep space.