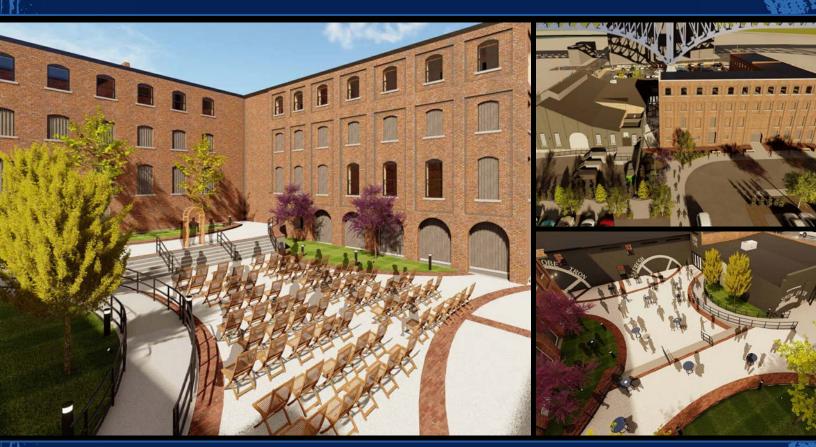

#### ONE-OF-A KIND EVENT EXPERIENCES AWAIT YOU!

We specialize in bespoke events for **corporate functions**, **weddings**, **conferences**, **award shows**, **fundraisers** and so much more!

Located in Cleveland's historical Flats district, Globe Iron is a dynamic and versatile industrial space with tons of original character.

This newly renovated venue features an open-air courtyard, a stylish cocktail area, and a stunning reception space.

Globe Iron is the perfect venue for any celebration or event of any kind.

#### **FEATURES**

- Built in premium stage and fixtures
- Open-air courtyard
- Open customizable floor plan
- VIP deck seating
- Full ADA accessibility
- Greenrooms
- Exposed brick arches
  - Coat check